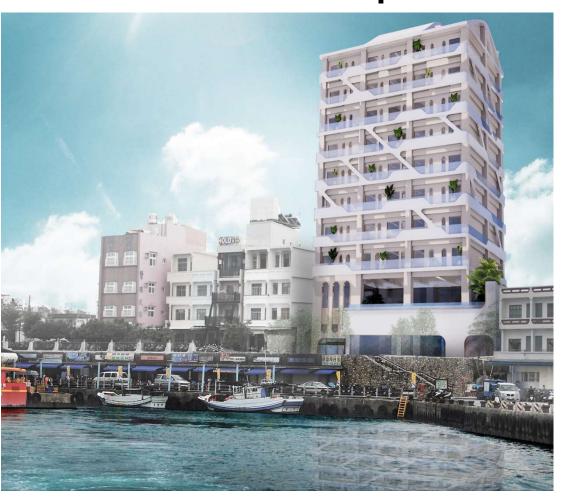

#### Invest in Little liuqiu hotel

It is expected to invest about NT\$500 million to build a 10-floor, 70-room leisure hotel

Estimated completion at year 2023.