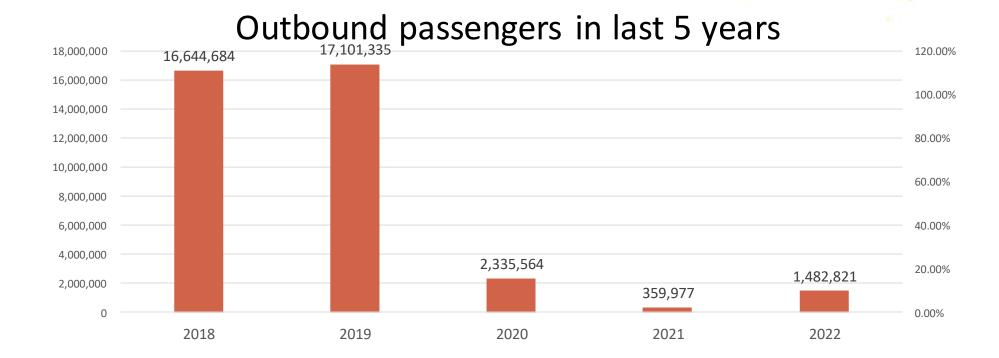

# **Travel Market Analysis**

2023 H1 4,921,951 pax

from: Tourism Bureau M.O.T.C

2023 H1 2,688,928 pax

from: Tourism Bureau M.O.T.C