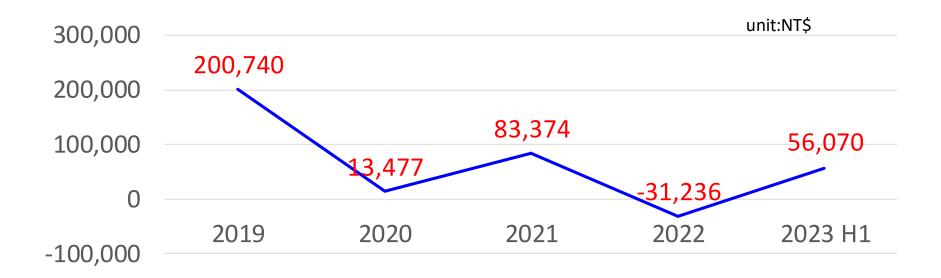

# Net profit

### ★2023 H1 V.S 2022 H1

| 2023 unit: thousand NT\$ |          |  |
|--------------------------|----------|--|
| Operating<br>Revenue     | 861,947  |  |
| Gross Profit             | 76,678   |  |
| Non Operating income     | (10,601) |  |
| Net Profit After<br>Tax  | 57,603   |  |
| EPS                      | 0.79     |  |

| 2022<br>unit: thousand NT\$ |          |  |
|-----------------------------|----------|--|
| Operating<br>Revenue        | 46,079   |  |
| Gross Profit                | (30,760) |  |
| Non Operating income        | (14,262) |  |
| Net Profit After<br>Tax     | (39,028) |  |
| EPS                         | (0.53)   |  |