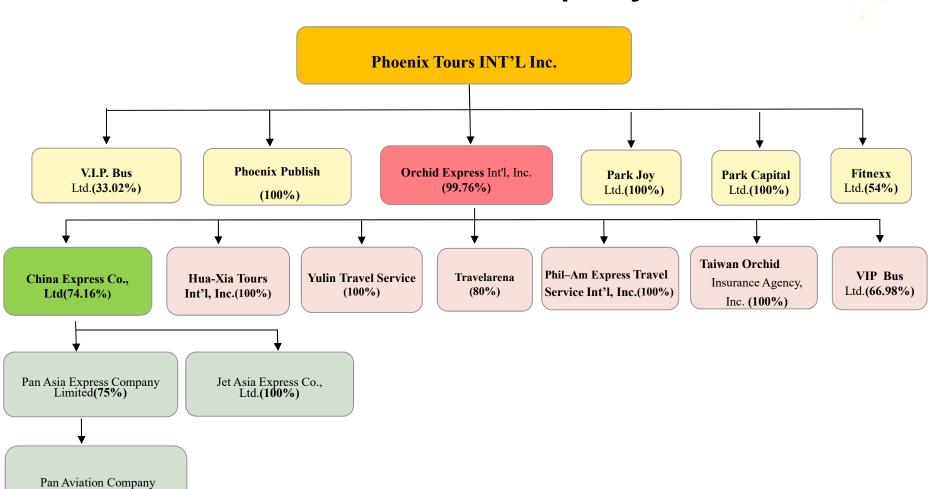

# Phoenix Tours Int'l Inc.

Stock code: 5706 Investors' Conference

Invited by MasterLink Securities

# **Company Overview**



# **★**Company Profile

- Phoenix Tours was founded in 1957
- Chairman : Mr. William Chang
- First travel agency to be listed in Taiwan's stock market (2001). Transfer to the main stock market in 2011.
- The capital of NTD 737,669,480.(2023.08.01)
- Works as wholesaler and operator of outbound and inbound package tours, dealing with sub-agents and direct clients \ Individual traveler and incentive groups \ G.S.A. for Airlines.



#### **Affiliated Company**



Limited(100%)





# **★Our Core Values**







# **★Globalized tour product**





# **★**Resource integration



G.S.A. of Airlines



















#### American Airlines 東國航空

























#### **////** 貴賓通運股份有限公司

Vip Bus Express Inc.



#### 安全第一·品質保證·服務至上

貴賓通運以成為台灣最優質的交通運輸公司為目標,利用最新的行車設備和GPS監測系統,提供旅客一趟安全舒適的旅程,並同時結合優良的服務品質與專業駕駛團隊,讓每位貴賓都能享受最輕鬆愉悅的包車出遊。



#### 活動花絮

- 2020 行無礙新竹·桃園一日遊
- 2020 無障礙友善旅行



#### 服務項目



〉遊覽車租賃



〉多功能遊覽車



〉國內旅遊



〉機關團體交通車



#### Park Joy Ltd.



The new "HAUS FOOD" food court brand entered the "日月光廣場WeMall" in Tucheng District, New Taipei City. It was officially opened on July 26, 2018 . From property management began the first step of diversified management of Phoenix Tours.









#### T.O.E Insurance agency



- Business items: Mai