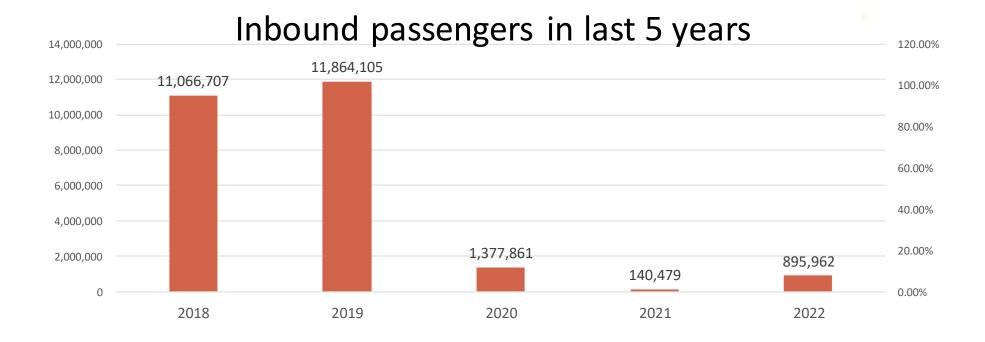

# **Travel Market Analysis**

2023 H1 4,921,951 pax

from: Tourism Bureau M.O.T.C

2023 H1 2,688,928 pax

from: Tourism Bureau M.O.T.C