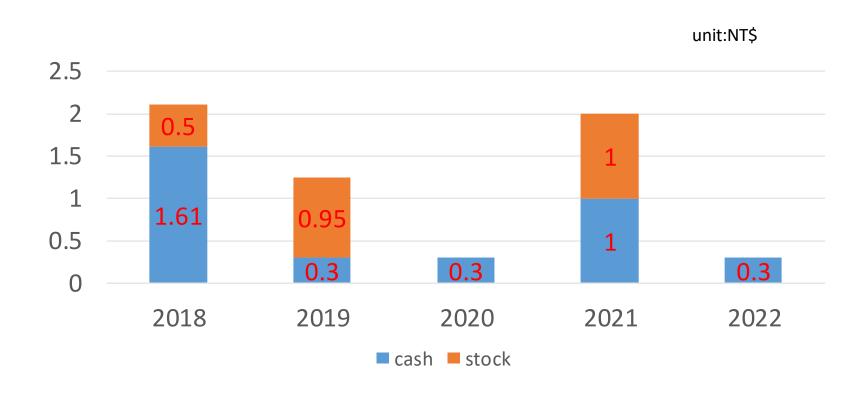

usiness items: Mainly engaged in property and casualty insurance, especially tourism domestic and foreign travel safety insurance, travel industry contract liability insurance and performance liability insurance.
  - Also undertake, fire insurance, car insurance, liability insurance, etc.
- TA \* Phoenix tours group tourism related companies
  - \*Other travel agencies
  - \*GDS reservation system
- Advantages: Both travel and insurance majors, rapid insurance coverage, and claims settlement services



#### Invest in Little liuqiu hotel



It is expected to invest about NT\$500 million to build a 10-floor, 70-room leisure hotel

Estimated completion at year 2023.



## Fitnexx private fitness center



















#### Revenue





# Net profit





## **EPS**





# Dividend policy





# **★**Service Item & Ratio

| Year  Main Product | 2023<br>H1 | 2022   | 2021   |
|--------------------|------------|--------|--------|
| Europe             | 55.31%     | 37.53% |        |
| America            | 6.31%      | 8.05%  | 33.74% |
| NZ & AUS           | 7.86%      | 4.63%  |        |
| Cruise             | 0.25%      |        | 0.80%  |
| Asia               | 9.83%      | 2.25%  | 32.32% |
| China              | 0.06%      | 0.02%  |        |
| Japan              | 14.11%     | 8.38%  |        |
| Domestic Tours     | 2.22%      | 30.99% | 31.04% |
| * Other            | 4.05%      | 8.15%  | 2.10%  |

<sup>\*</sup>the other service income \( \) handling fee \( \) commission \( \) cargo income



### ★2023 H1 V.S 2022 H1

| 2023 unit: thousand NT\$ |          |  |
|------