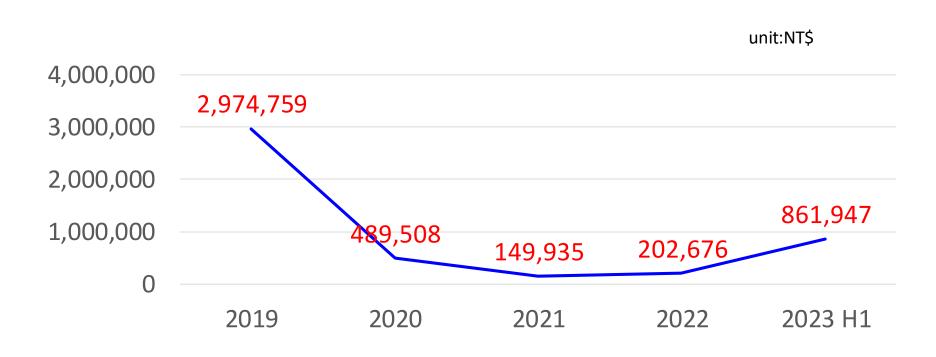

#### Revenue

### ★2023 H1 V.S 2022 H1

| 2023 unit: thousand NT\$ |          |  |
|--------------------------|----------|--|
| Operating<br>Revenue     | 861,947  |  |
| Gross Profit             | 76,678   |  |
| Non Operating income     | (10,601) |  |
| Net Profit After<br>Tax  | 57,603   |  |
| EPS                      | 0.79     |  |