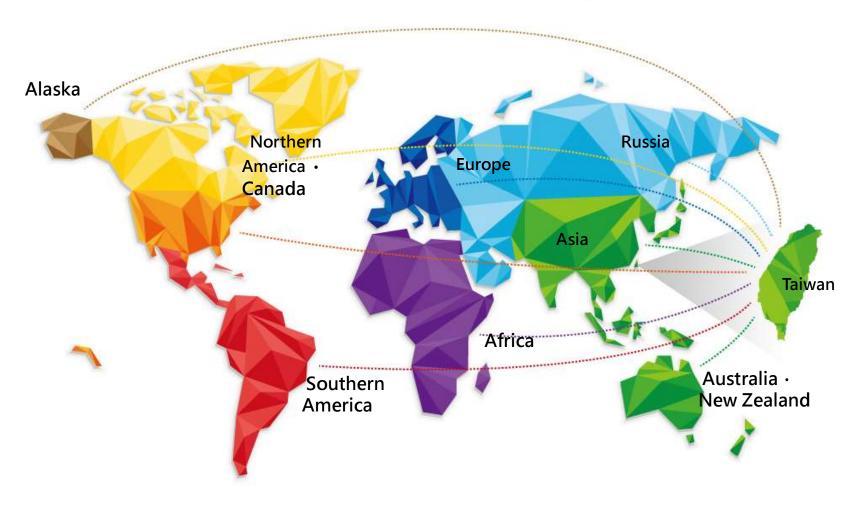

# **★Globalized tour product**

# **★**Service Item & Ratio

| Year  Main Product | 2023<br>H1 | 2022   | 2021   |
|--------------------|------------|--------|--------|
| Europe             | 55.31%     | 37.53% |        |
| America            | 6.31%      | 8.05%  | 33.74% |
| NZ & AUS           | 7.86%      | 4.63%  |        |
| Cruise             | 0.25%      |        | 0.80%  |
| Asia               | 9.83%      | 2.25%  | 32.32% |
| China              | 0.06%      | 0.02%  |        |
| Japan              | 14.11%     | 8.38%  |        |
| Domestic Tours     | 2.22%      | 30.99% | 31.04% |
| * Other            | 4.05%      | 8.15%  | 2.10%  |