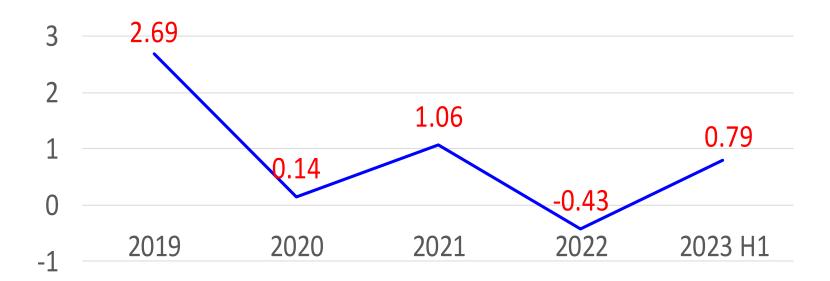

## **EPS**

### ★2023 H1 V.S 2022 H1

| 2023 unit: thousand NT\$ |          |  |
|--------------------------|----------|--|
| Operating<br>Revenue     | 861,947  |  |
| Gross Profit             | 76,678   |  |
| Non Operating income     | (10,601) |  |
| Net Profit After<br>Tax  | 57,603   |  |
| EPS                      | 0.79     |  |

| 2022<br>unit: thousand NT\$ |          |  |
|-----------------------------|----------|--|
| Operating<br>Revenue        | 46,079   |  |
| Gross Profit                | (30,760) |  |
| Non Operating income        | (14,262) |  |
| Net Profit After<br>Tax     | (39,028) |  |
| EPS                         | (0.53)   |  |