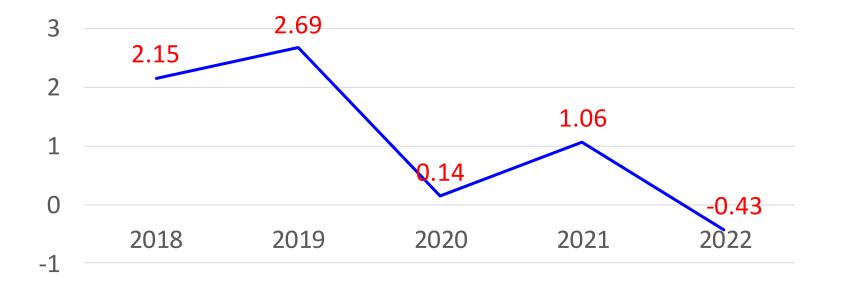

aged in property and casualty insurance, especially tourism domestic and foreign travel safety insurance, travel industry contract liability insurance and performance liability insurance.

Also undertake, fire insurance, car insurance, liability insurance, etc.

- TA \* Phoenix tours group tourism related companies \*Other travel agencies \*GDS reservation system
- Advantages: Both travel and insurance majors, rapid insurance coverage, and claims settlement services

全台首家上市



#### Invest in Little liuqiu hotel



It is expected to invest about NT\$500 million to build a 10floor, 70-room leisure hotel

Estimated completion at year 2023.



### Fitnexx private fitness center

全







行

旅









## **Financial Performance**





### Revenue

全

台

unit:NT\$





行

## Net profit

全











全台首家上市旅行



## **★**Service Item & Ratio

| Year<br>Main Product | 2023<br>Q1 | 2022   | 2021   |
|----------------------|------------|--------|--------|
| Europe               | 50.93%     | 37.53% |        |
| America              | 4.37%      | 8.05%  | 33.74% |
| NZ & AUS             | 8.53%      | 4.63%  |        |
| Cruise               | 0.27%      |        | 0.80%  |
| Asia                 | 11.25%     | 2.25%  | 32.32% |
| China                |            | 0.02%  |        |
| Japan                | 17.17%     | 8.38%  |        |
| Domestic Tours       | 2.33%      | 30.99% | 31.04% |
| * Other              | 5.16%      | 8.15%  | 2.10%  |

\* the other service income < handling fee < commission < cargo income



## **★2023 Q1 V.S 2022 Q1**

주

台首

| 2023