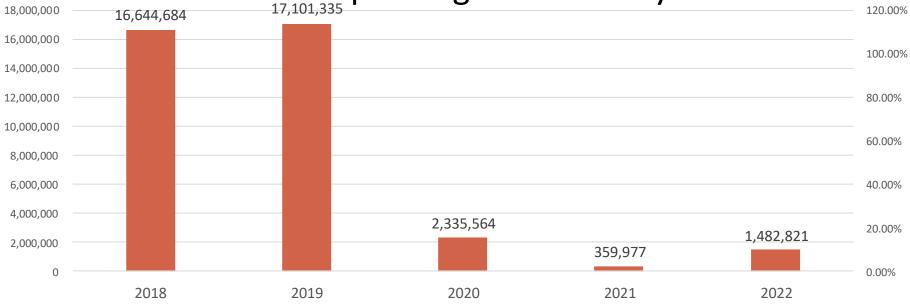

### Outbound passengers in last 5 years

全

#### 2023 Q1 2,085,700 pax

from: Tourism Bureau M.O.T.C