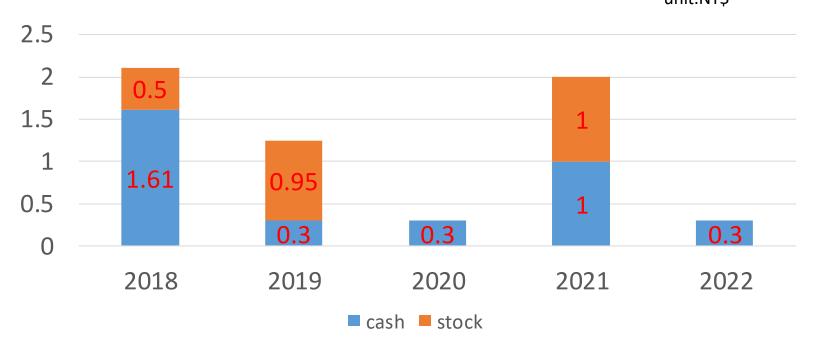

in property and casualty insurance, especially tourism domestic and foreign travel safety insurance, travel industry contract liability insurance and performance liability insurance.

Also undertake, fire insurance, car insurance, liability insurance, etc.

- TA \* Phoenix tours group tourism related companies \*Other travel agencies \*GDS reservation system
- Advantages: Both travel and insurance majors, rapid insurance coverage, and claims settlement services

全台首家上市



#### Invest in Little liuqiu hotel



It is expected to invest about NT\$500 million to build a 10floor, 70-room leisure hotel

Estimated completion at year 2023.



### Fitnexx private fitness center

全







行

旅









## **Financial Performance**





### Revenue

全

台

unit:NT\$





行

## Net profit

全











全台首家上市旅行



## **★**Service Item & Ratio

| Year<br>Main Product | 2023<br>Q1 | 2022   | 2021   |
|----------------------|------------|--------|--------|
| Europe               | 50.93%     | 37.53% |        |
| America              | 4.37%      | 8.05%  | 33.74% |
| NZ & AUS             | 8.53%      | 4.63%  |        |
| Cruise               | 0.27%      |        | 0.80%  |
| Asia                 | 11.25%     | 2.25%  | 32.32% |
| China                |            | 0.02%  |        |
| Japan                | 17.17%     | 8.38%  |        |
| Domestic Tours       | 2.33%      | 30.99% | 31.04% |
| * Other              | 5.16%      | 8.15%  | 2.10%  |

\* the other service income < handling fee < commission < cargo income



## **★2023 Q1 V.S 2022 Q1**

주

台首

| 2023                    |