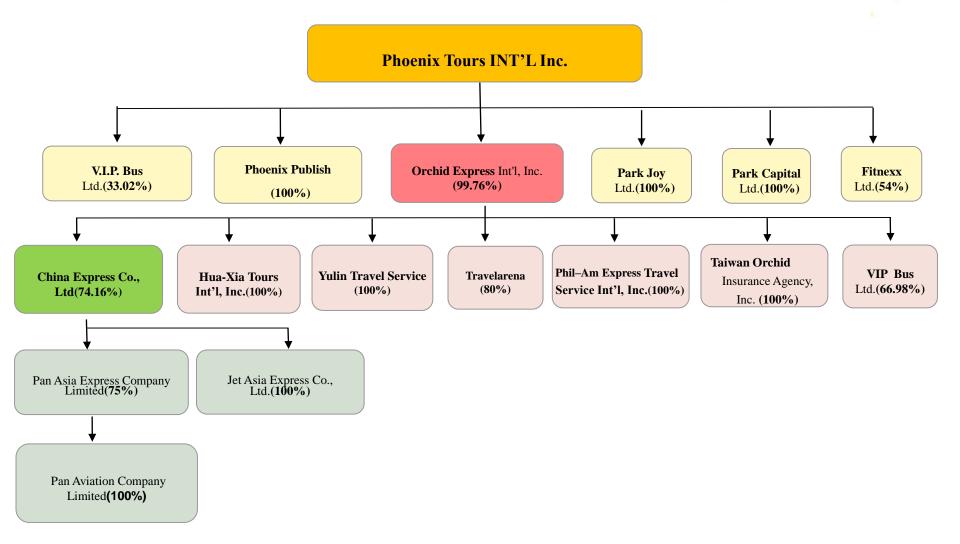

# Phoenix Tours Int'l Inc.

## Stock code: 5706 Investors' Conference

## Invited by Concord Capital Management Corp.

Jun 20 2023

## **Company Overview**





山山



# **★**Company Profile

- Phoenix Tours was founded in 1957
- Chairman : Mr. William Chang
- First travel agency to be listed in Taiwan's stock market(2001). Transfer to the main stock market in 2011.
- The capital of NTD 737,669,480.(2023.06.01)
- Works as wholesaler and operator of outbound and inbound package tours, dealing with sub-agents and direct clients 

   Individual traveler and incentive groups 

   G.S.A. for Airlines.





#### **Affiliated Company**



## **Competitive advantage**





## ★Our Core Values

全台首家上市旅行社





## ★Globalized tour product

全台首家上市旅行社







## **★**Resource integration **瘫利企業股份有限公司** Taiwan Orchid Express, Inc.



#### G.S.A. of Airlines





A STAR ALLIANCE MEMBER

POLISH AIRLINES





STARFLYER







全 台 首 家 上





#### AmericanAirlines 美國航空









#### Mongolian Airlines



#### ENTERPRISE HOLDINGS.













주



#### 安全第一·品質保證·服務至上

貴賓通運以成為台灣最優質的交通運輸公司為目標,利用最新的行車設備和GPS監測系統,提供旅客一趟安全舒適的旅程,並同時結合優良的服務品質與專業駕駛國隊,讓每位貴賓都能享受最輕鬆愉 悅的包車出遊。



活動花絮 • 2020 行無礙新竹·桃園一日遊

• 2020 無障礙友善旅行



#### 服務項目



〉遊覽車租賃



〉多功能遊覽車



〉國內旅遊



>機關團體交通車

全台首家」



### Park Joy Ltd.



The new "HAUS FOOD" food court brand entered the "日月光廣場WeMall" in Tucheng District, New Taipei City. It was officially opened on July 26, 2018 . Fr