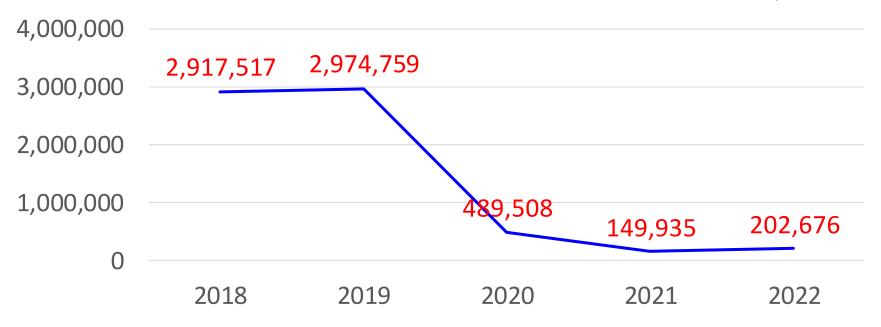

### Revenue

全

台

unit:NT\$

行

### Outbound passengers in last 5 years

全

#### 2023 Q1 2,085,700 pax

from: Tourism Bureau M.O.T.C