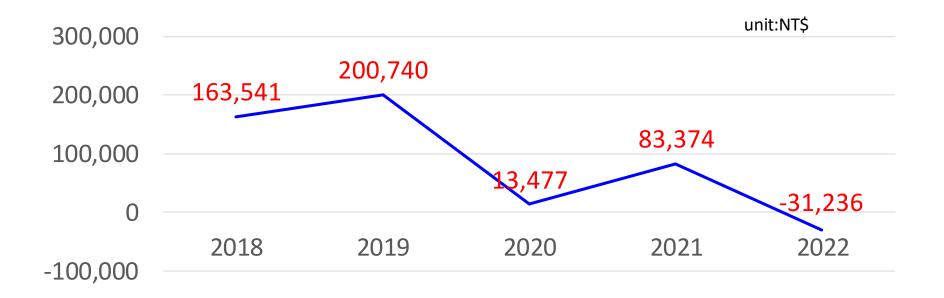

engaged in property and casualty insurance, especially tourism domestic and foreign travel safety insurance, travel industry contract liability insurance and performance liability insurance.

Also undertake, fire insurance, car insurance, liability insurance, etc.

- TA \* Phoenix tours group tourism related companies \*Other travel agencies \*GDS reservation system
- Advantages: Both travel and insurance majors, rapid insurance coverage, and claims settlement services

全台首家上市



#### Invest in Little liuqiu hotel



It is expected to invest about NT\$500 million to build a 10floor, 70-room leisure hotel

Estimated completion at year 2023.



### Fitnexx private fitness center

全







行

旅









## **Financial Performance**





### Revenue

全

台

unit:NT\$





行

## Net profit

全











全台首家上市旅行



## **★**Service Item & Ratio

| Year<br>Main Product | 2023<br>Q1 | 2022   | 2021   |
|----------------------|------------|--------|--------|
| Europe               | 50.93%     | 37.53% |        |
| America              | 4.37%      | 8.05%  | 33.74% |
| NZ & AUS             | 8.53%      | 4.63%  |        |
| Cruise               | 0.27%      |        | 0.80%  |
| Asia                 | 11.25%     | 2.25%  | 32.32% |
| China                |            | 0.02%  |        |
| Japan                | 17.17%     | 8.38%  |        |
| Domestic Tours       | 2.33%      | 30.99% | 31.04% |
| * Other              | 5.16%      | 8.15%  | 2.10%  |

\* the other service income < handling fee < commission < cargo income



## **★2023 Q1 V.S 2022 Q1**

주

台首

| 2023