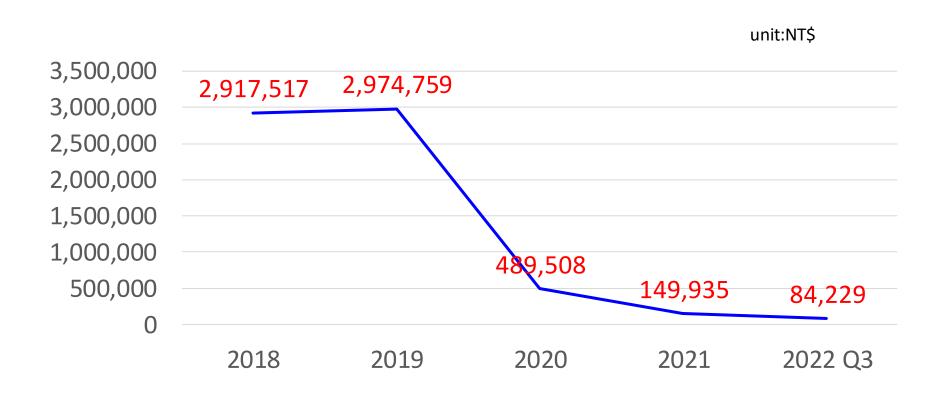

#### T.O.E Insurance agency



- Business items: Mainly engaged in property and casualty insurance, especially tourism domestic and foreign travel safety insurance, travel industry contract liability insurance and performance liability insurance.
  - Also undertake, fire insurance, car insurance, liability insurance, etc.
- TA \* Phoenix tours group tourism related companies
   \*Other travel agencies
   \*GDS reservation system
- Advantages: Both travel and insurance majors, rapid insurance coverage, and claims settlement services



#### Invest in Little liuqiu hotel



It is expected to invest about NT\$500 million to build a 10-floor, 70-room leisure hotel

Estimated open at year 2023.



## Fitnexx private fitness center















## **Financial Performance**



### Revenue





## Net profit





## **EPS**





## Dividend policy





## Payout ratio(%)





## **★**Service Item & Ratio

| Year Product Main | 2022<br>Jan-Oct | 2021   | 2020   |
|-------------------|-----------------|--------|--------|
| Europe            | 7.58%           |        | 41.51% |
| America           | 14.13%          | 33.74% | 2.88%  |
| NZ & AUS          | 3.52%           |        | 5.41%  |
| Cruise            | 0.83%           | 0.80%  | 8.78%  |
| Asia              | 2.28%           | 32.32% | 16.40% |
| China             | 0.04%           |        | 2.26%  |
| Japan             | 2.07%           |        | 5.33%  |
| Domestic Tours    | 55.93%          | 31.04% | 12.23% |
| * Other           | 12.62%          | 2.10%  | 5.20%  |

 $<sup>\</sup>ast$  the other service income