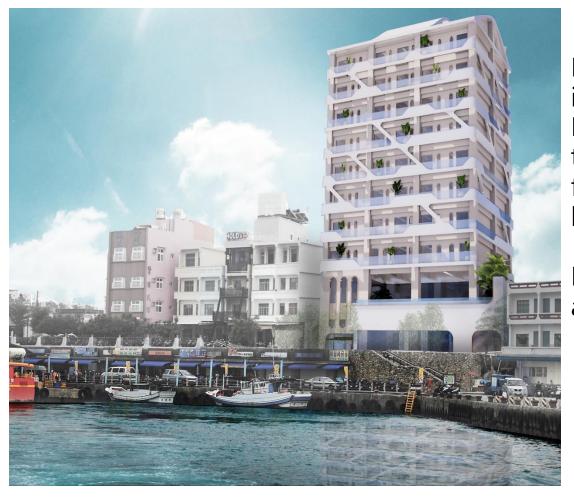

#### Invest in Little liuqiu hotel

It is expected to invest about NT\$500 million to build a 10-floor, 70-room leisure hotel

Estimated open at year 2023.