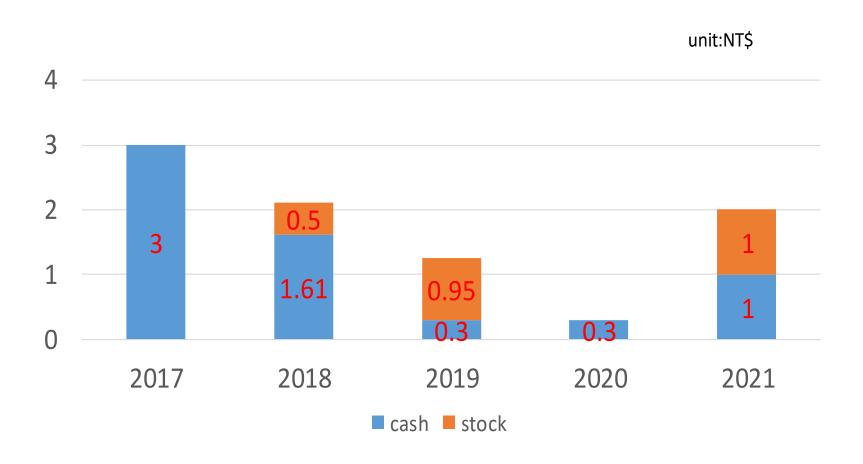

engaged in property and casualty insurance, especially tourism domestic and foreign travel safety insurance, travel industry contract liability insurance and performance liability insurance.
  - Also undertake, fire insurance, car insurance, liability insurance, etc.
- TA \* Phoenix tours group tourism related companies
   \*Other travel agencies
   \*GDS reservation system
- Advantages: Both travel and insurance majors, rapid insurance coverage, and claims settlement services



#### Invest in Little liuqiu hotel



It is expected to invest about NT\$500 million to build a 10-floor, 70-room leisure hotel

Estimated open at year 2023.



## Fitnexx private fitness center















## **Financial Performance**



### Revenue





## Net profit





## **EPS**





## Dividend policy





## Payout ratio(%)





## **★**Service Item & Ratio

| Year Product Main | 2022<br>Jan-Oct | 2021   | 2020   |
|-------------------|-----------------|--------|--------|
| Europe            | 7.58%           |        | 41.51% |
| America           | 14.13%          | 33.74% | 2.88%  |
| NZ & AUS          | 3.52%           |        | 5.41%  |
| Cruise            | 0.83%           | 0.80%  | 8.78%  |
| Asia              | 2.28%           | 32.32% | 16.40% |
| China             | 0.04%           |        | 2.26%  |
| Japan             | 2.07%           |        | 5.33%  |
| Domestic Tours    | 55.93%          | 31.04% | 12.23% |
| * Other           | 12.62%          | 2.10%  | 5.20%  |

 $<sup>\</sup>ast$  the other service income  $\,\,^{\backprime}\,$  handling fee  $\,^{\backprime}\,$