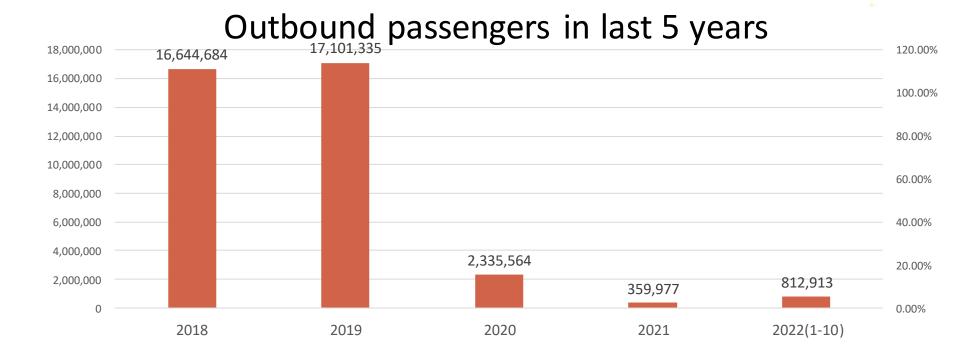

## **Travel Market Analysis**

from: Tourism Bureau M.O.T.C

from: Tourism Bureau M.O.T.C