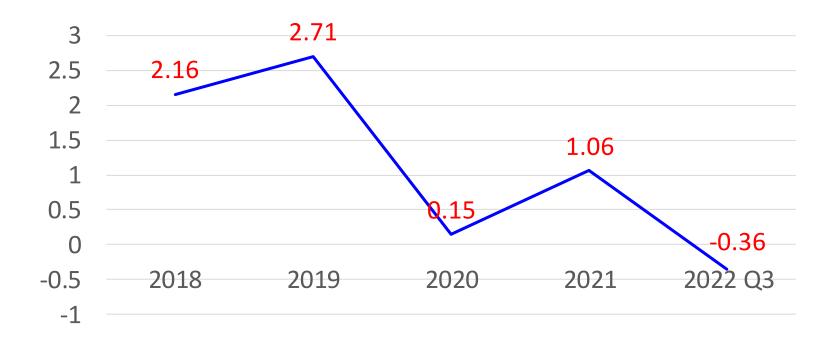

- Business items: Mainly engaged in property and casualty insurance, especially tourism domestic and foreign travel safety insurance, travel industry contract liability insurance and performance liability insurance.
  - Also undertake, fire insurance, car insurance, liability insurance, etc.
- TA \* Phoenix tours group tourism related companies
   \*Other travel agencies
   \*GDS reservation system
- Advantages: Both travel and insurance majors, rapid insurance coverage, and claims settlement services



#### Invest in Little liuqiu hotel



It is expected to invest about NT\$500 million to build a 10-floor, 70-room leisure hotel

Estimated open at year 2023.



## Fitnexx private fitness center















## **Financial Performance**



### Revenue





## Net profit





## **EPS**





## Dividend policy





## Payout ratio(%)





## **★**Service Item & Ratio

| Year Product Main | 2022<br>Jan-Oct | 2021   | 2020   |
|-------------------|-----------------|--------|--------|
| Europe            | 7.58%           |        | 41.51% |
| America           | 14.13%          | 33.74% | 2.88%  |
| NZ & AUS          | 3.52%           |        | 5.41%  |
| Cruise            | 0.83%           | 0.80%  | 8.78%  |
| Asia              | 2.28%           | 32.32% | 16.40% |
| China             | 0.04%           |        | 2.26%  |
| Japan             | 2.07%           |        | 5.33%  |
| Domestic Tours    | 55.93%          | 31.04% | 12.23% |
| * Other           | 12.62%          | 2.10%  | 5.20%  |

 $<sup>\</sup>ast$  the other service income  $\,\,^{\backprime}\,$  handling f