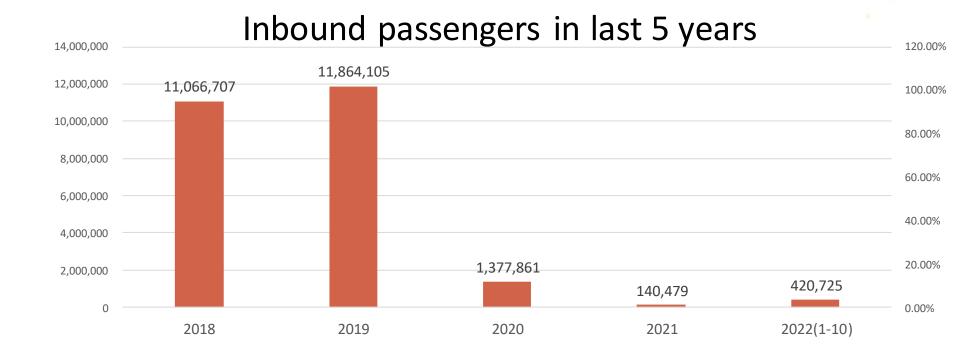

## **Travel Market Analysis**

from: Tourism Bureau M.O.T.C

from: Tourism Bureau M.O.T.C