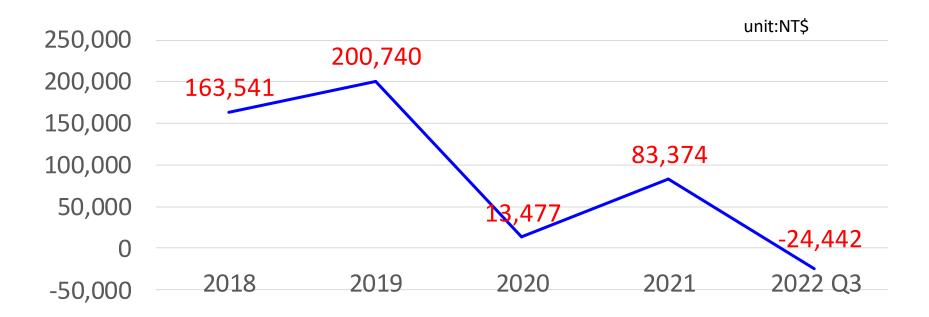

rance agency



- Business items: Mainly engaged in property and casualty insurance, especially tourism domestic and foreign travel safety insurance, travel industry contract liability insurance and performance liability insurance.
  - Also undertake, fire insurance, car insurance, liability insurance, etc.
- TA \* Phoenix tours group tourism related companies
   \*Other travel agencies
   \*GDS reservation system
- Advantages: Both travel and insurance majors, rapid insurance coverage, and claims settlement services



#### Invest in Little liuqiu hotel



It is expected to invest about NT\$500 million to build a 10-floor, 70-room leisure hotel

Estimated open at year 2023.



## Fitnexx private fitness center















## **Financial Performance**



### Revenue





## Net profit





## **EPS**





## Dividend policy





## Payout ratio(%)





## **★**Service Item & Ratio

| Year Product Main | 2022<br>Jan-Oct | 2021   | 2020   |
|-------------------|-----------------|--------|--------|
| Europe            | 7.58%           |        | 41.51% |
| America           | 14.13%          | 33.74% | 2.88%  |
| NZ & AUS          | 3.52%           |        | 5.41%  |
| Cruise            | 0.83%           | 0.80%  | 8.78%  |
| Asia              | 2.28%           | 32.32% | 16.40% |
| China             | 0.04%           |        | 2.26%  |
| Japan             | 2.07%           |        | 5.33%  |
| Domestic Tours    | 55.93%          | 31.04% | 12.23% |
| * Other           | 12.62%          | 2.10%  | 5.20%  |

 $<sup>\</sup>ast$  the other service income  $\,\,^{\backprime