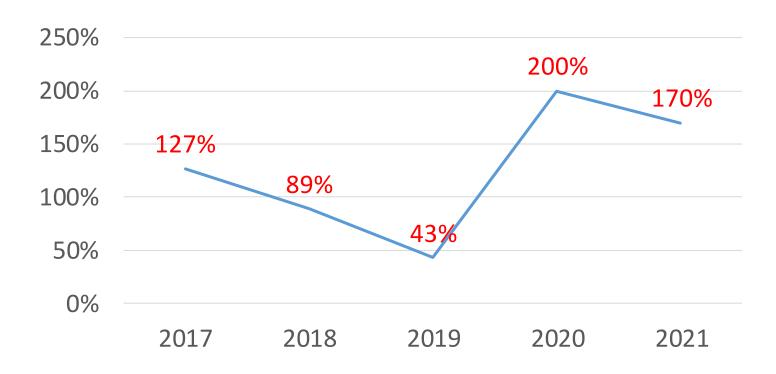

casualty insurance, especially tourism domestic and foreign travel safety insurance, travel industry contract liability insurance and performance liability insurance.
  - Also undertake, fire insurance, car insurance, liability insurance, etc.
- TA \* Phoenix tours group tourism related companies
   \*Other travel agencies
   \*GDS reservation system
- Advantages: Both travel and insurance majors, rapid insurance coverage, and claims settlement services



#### Invest in Little liuqiu hotel



It is expected to invest about NT\$500 million to build a 10-floor, 70-room leisure hotel

Estimated open at year 2023.



## Fitnexx private fitness center















## **Financial Performance**



### Revenue





## Net profit





## **EPS**





## Dividend policy





## Payout ratio(%)





## **★**Service Item & Ratio

| Year Product Main | 2022<br>Jan-Oct | 2021   | 2020   |
|-------------------|-----------------|--------|--------|
| Europe            | 7.58%           |        | 41.51% |
| America           | 14.13%          | 33.74% | 2.88%  |
| NZ & AUS          | 3.52%           |        | 5.41%  |
| Cruise            | 0.83%           | 0.80%  | 8.78%  |
| Asia              | 2.28%           | 32.32% | 16.40% |
| China             | 0.04%           |        | 2.26%  |
| Japan             | 2.07%           |        | 5.33%  |
| Domestic Tours    | 55.93%          | 31.04% | 12.23% |
| * Other           | 12.62%          | 2.10%  | 5.20%  |

 $<sup>\</sup>ast$  the other service income  $\,\,^{\backprime}\,$  handling fee  $\,^{\backprime}\,$  commission  $\,^{\backp