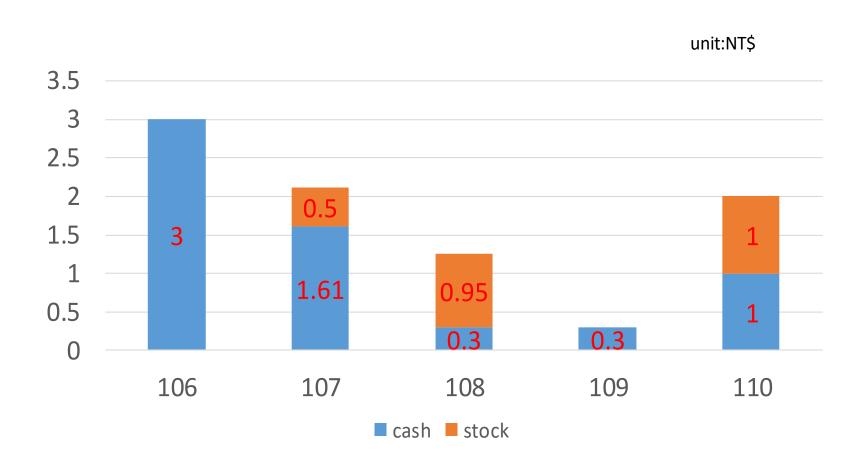

有限公司 Vip Bus Express Inc.



#### 安全第一·品質保證·服務至上

**書賓通運以成為台灣最優質的交通運輸公司為目** 標,利用最新的行車設備和GPS監測系統,提供旅 客一趟安全舒適的旅程,並同時結合優良的服務品 質與專業駕駛團隊,讓每位貴賓都能享受最輕鬆愉 悦的包車出遊。



#### 活動花絮

- · 2020 行無礙新竹·桃園一日遊
- 2020 無障礙友善旅行



#### 服務項目



〉遊覽車租賃



〉多功能遊覽車



>國內旅遊



〉機關團體交通車



## Liuqiu leisure hotel investment



It will invest about NT\$500 million to build a leisure hotel in Liuqiu, which start construction at 21 September 2020 and is expected to be completed by the year of 2023.

Initial planning building height of 10 floors, about 70 rooms, in a leisure vacation design style, to provide the best vacation experience for travelers.



## Fitnexx private fit center

open on 10/16/2020

















## (1)Operating Revenue



## (2) Net Profit after Tax





## (3)**EPS**





## (4) Dividend policy



## (5) Payout ratio(%)





## **★**Service Item & Ratio

| Year Product Main   | 2021   | 2020   | 2019   |
|---------------------|--------|--------|--------|
| Europe              |        | 18.18% | 24.85% |
| Turkey/Greece/Egypt |        | 23.33% | 21.58% |
| America             | 33.74% | 2.88%  | 4.53%  |
| NZ & AUS            |        | 5.41%  | 3.15%  |
| Cruise              | 0.80%  | 8.78%  | 11.14% |
| Asia                | 32.32% | 16.40% | 6.39%  |
| Mainland China      |        | 2.26%  | 14.30% |
| Japan               |        | 5.33%  | 6.97%  |
| Domestic Tours      | 31.04% | 12.23% | 1%     |
| *Other              | 2.10%  | 5.20%  | 6.09%  |

\* the other service income  $\cdot$  handling fee  $\cdot$  commission  $\cdot$  cargo income



## **★2022 Q1 V.S 2021 Q1**