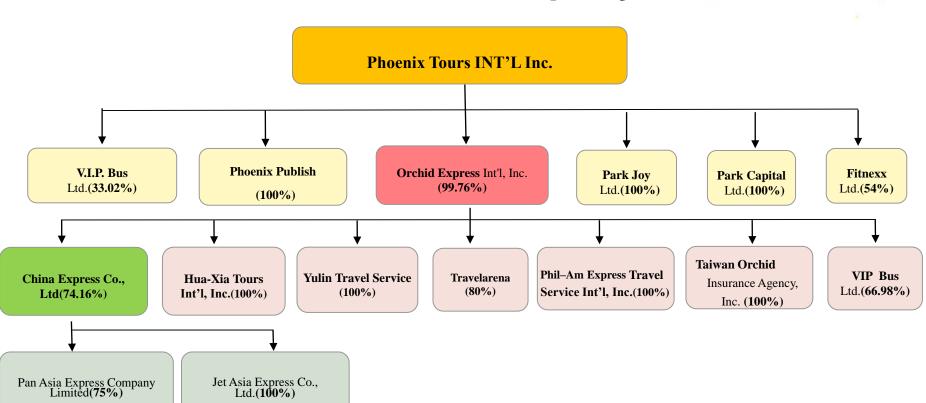

was founded in 1957
- Chairman : Mr. William Chang
- First travel agency to be listed in Taiwan's stock market (2001).
   Transfer to the main stock market in 2011.
- The capital of NTD 671,173,170.(around USD23Million)
- Works as wholesaler and operator of outbound and inbound package tours, dealing with sub-agents and direct clients \ Individual traveler and incentive groups \ G.S.A. for Airlines.



#### **Structure of Phoenix Tours**

**Operation Division** 

**Sales Division** 

Financial & Information Division

**Long Haul Dept.** 

**Ticketing Dept.** 

**Accounting Dept.** 

**Cruises Dept.** 

**Commercial Account** 

**Financial Dept.** 

N.E. Asia Dept.

Wholesales Dept.

**Computer Dept.** 

S. E. Asia Dept.

**Branches** 

**Inbound Tour Dept.** 



## **Affiliated Company**



Pan Aviation Company Limited (100%)



## **★**Resource integration



G.S.A. of Airlines



















### AmericanAirlines® 美國航空





## **EL7 EL7 EL7**

ENTERPRISE HOLDINGS.

Alamo

nterprise





## Park Joy Ltd.



The new "HAUS FOOD" food court brand entered the "日月光廣場WeMall" in Tucheng District, New Taipei City. It was officially opened on July 26, 2018 . From property management began the first step of diversified management of Phoenix Tours.









## T.O.E Insurance agency



- Business items: Mainly engaged in property and casualty insurance, especially tourism domestic and foreign travel safety insurance, travel industry contract liability insurance and performance liability insurance.
  - Also undertake, fire insurance, car insurance, liability insurance, etc.
- Targe